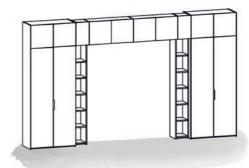

An illuminated recess offers not only a practical shelf and stage for beautiful little things but is also a perfect design element to create visual excitement. The 19-mm-thick surround consists of side panels, top and bottom part and creates a contrasting and elegant frame for the illuminated recess. With collect plus, the design with joint positions and geometries is state-of-the-art.