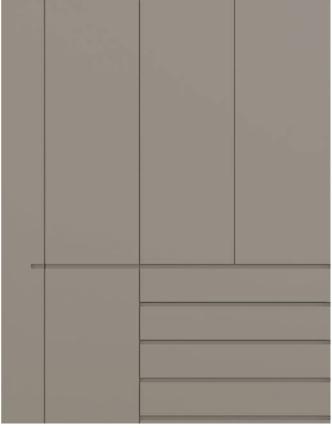

#### inline

Horizontally milled recessed grips. The handle panels are lacquered in the same colour as the front as standard but are available in an alternative lacquer on request to highlight the graphic accents of the joint patterns.

inline - design with joint patterns