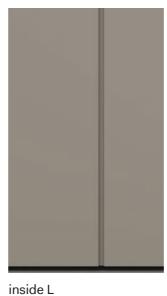

#### inside

Vertically milled recessed grips. The handle panels are lacquered in the same colour as the front as standard but are available in an alternative lacquer on request to highlight the

graphic accents of the joint patterns.

inside

inside S inside M