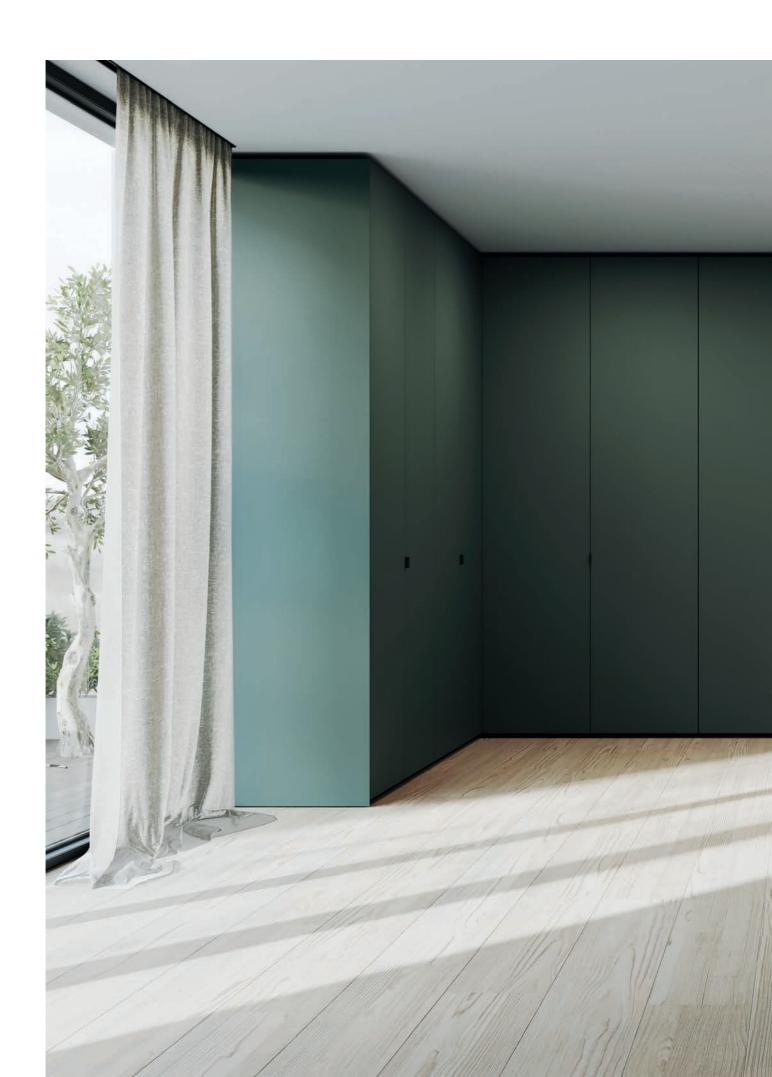

Intelligently designed: collect plus corner solutions without corner trim. Here, large-format folding doors ensure uniformly serene door partitioning while at the same time ensuring unhindered access to the wardrobe contents. Unobtrusive support bars lacquered in the colour of the interior clear the way for the latter to reveal itself completely, with no optical or real obstructions. Every centimetre of collect plus bears witness to craftsmanship and a high level of technical development.

An illuminated recess offers not only a practical shelf and stage for beautiful little things but is also a perfect design element to create visual excitement. The 19-mm-thick surround consists of side panels, top and bottom part and creates a contrasting and elegant frame for the illuminated recess. With collect plus, the design with joint positions and geometries is state-of-the-art.