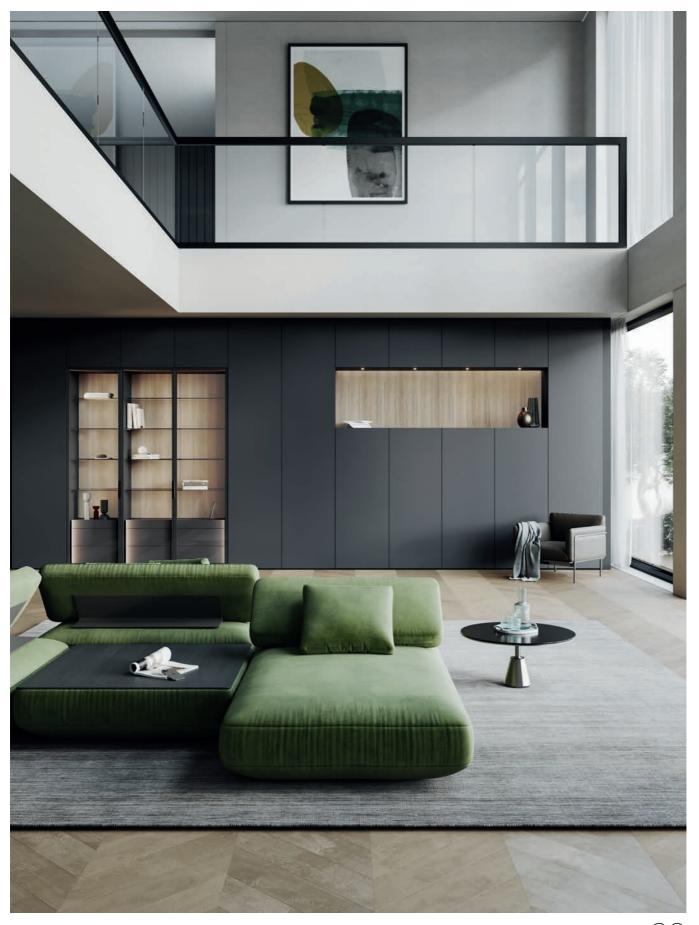

collect plus is also a wall unit in the living room. It is an all-rounder not just as storage space but above all as a room designer that sets the elegant tone in a strikingly understated way and makes a statement through purism and class. The monochrome front is harmoniously calming: the glass cabinet doors seem to be its seamless continuation with their only 1.5-mm-thin metal frames that can be lacquered to match the neighbouring closed fronts. The panel back of the display cabinets can be selected in subdued colours or to exhibit a deliberate, high-contrast play of materials. Glass shelves and drawer modules are held in place in functional grooves without visible fittings or supports. In consistent purist fashion, the recesses are also surrounded by a 1.5-mm frame. The open shelves and display cabinets intentionally interrupt the calm image and use subtle lighting to bathe their surroundings in light of the desired mood.