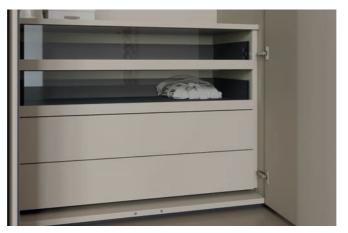

But why hide a delightful view like this behind wardrobe doors? collect plus meets the individual needs of its users and is also perfect for designing walk-in dressing rooms and combinations of closed wardrobes and wall panels with no centre panels to disturb the view. The features developed specially for this application also make this fitted version an elegant and coherent overall concept. The lavishly mitred corner shelves ensure not only a calm look but optimal utilisation of the space as well. The shelves and drawer modules do not require a visible surround and can easily be adjusted in height and rearranged with support brackets between the wall panels. Top shelves behind the front underscore the purist and refined appeal. The LEDs integrated into the front edge of the illuminated shelves provide glare-free light to all areas, thus creating a feel-good atmosphere that can be adjusted to taste, thanks to colour temperature control and dimming. The illuminated insert shelves can be adjusted in height as desired, since the busbars are installed invisibly in the wall panels and provide wireless contact. And finally, the wall panel plinth shelves that make the wardrobe appear to float while connecting the open wall panels and the closed wardrobes to create a uniform design. Sophisticated perfection that leaves nothing to be desired.

### Interior lighting

Intelligently solved: the height of the illuminated shelves can be adjusted if necessary without having to rearrange any cables, as the busbar is invisibly positioned between the wall panels. The LEDs integrated into the front edge of the illuminated shelves provide plenty of glare-free light to all areas and can be adjusted to taste, thanks to colour temperature control and dimming.