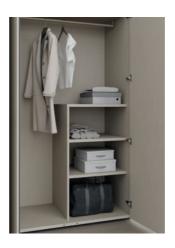

### Clothes lift, simple and pull-out hanging rail

Be it a clothes lift, a simple or pull-out hanging rail, the interior can be selected based on individual wishes and needs and can be adapted and added to at any time.

#### Interior drawers and pull-out shelves

Interior drawers with closed fronts are available in three heights. Barely visible, recessed spacer sides create a particularly elegant look here. Closed fronts and fronts with glass can be combined as desired, as their designs are coordinated and produce a harmonious unity. The interior drawers either have handles lacquered in the front colour or are fitted with push to open. Glass fronts always open with push to open. Pull-out shelves with low front panels can be fitted with shoe racks lacquered in the colour of the wardrobe interior.

#### Centre panel and insert shelves

interlübke perforated rails are flush-fit inside the wardrobe and hold the fitting elements in 2.5-cm modules that can be adjusted and added to at any time. This makes it possible to get the most out of the available storage space. Even after repeated adjustments, there are no drill holes with worn drill edges visible in the sides of the wardrobe.