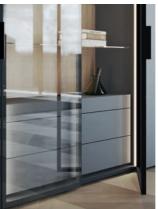

Intelligently designed: collect plus corner solutions without corner trim. Here, large-format folding doors ensure uniformly serene door partitioning while at the same time ensuring unhindered access to the wardrobe contents. Unobtrusive support bars lacquered in the colour of the interior clear the way for the latter to reveal itself completely, with no optical or real obstructions. Every centimetre of collect plus bears witness to craftsmanship and a high level of technical development.

An illuminated recess offers not only a practical shelf and stage for beautiful little things but is also a perfect design element to create visual excitement. The 19-mm-thick surround consists of side panels, top and bottom part and creates a contrasting and elegant frame for the illuminated recess. With collect plus, the design with joint positions and geometries is state-of-the-art.