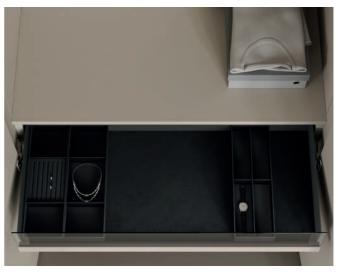

#### Interior compartments

Choose from three different drawer dividers that can be combined with each other as desired and matched to the intended use. The filigree sides of the divider made of elegant, anthracite-coloured semi-leather have been tailored to the narrow interlübke drawer frames to ensure the consistent harmony of the lines. Inside the drawer, a flocked insert mat keeps interior compartments from slipping. They can thus be positioned both horizontally and vertically to the front; this way, the drawer can be individually and variably divided into compartments of different widths.