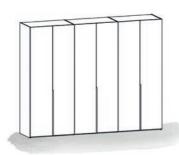

collect plus is a statement for fine interior design.

The dimensions are custom-tailored as if by a carpenter, but with the class of interlübke furniture: collect plus offers the appeal of creative freedom and thoughtful detailing, leaving nothing to be desired. Side panels ensure a clear look while concealing the view of the front joint and front, so the wardrobe can also protrude into the room and help shape the geometry of the space. The modern purism of the external appearance continues seamlessly within the interior – a fine interior in the literal sense of the term.