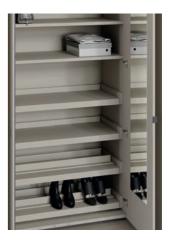

#### Interior drawers and pull-out shelves

Interior drawers with closed fronts are available in three heights. Barely visible, recessed spacer sides create a particularly elegant look here. Closed fronts and fronts with glass can be combined as desired, as their designs are coordinated and produce a harmonious unity. The interior drawers either have handles lacquered in the front colour or are fitted with push to open. Glass fronts always open with push to open. Pull-out shelves with low front panels can be fitted with shoe racks lacquered in the colour of the wardrobe interior.

#### Centre panel and insert shelves

interlübke perforated rails are flush-fit inside the wardrobe and hold the fitting elements in 2.5-cm modules that can be adjusted and added to at any time. This makes it possible to get the most out of the available storage space. Even after repeated adjustments, there are no drill holes with worn drill edges visible in the sides of the wardrobe.