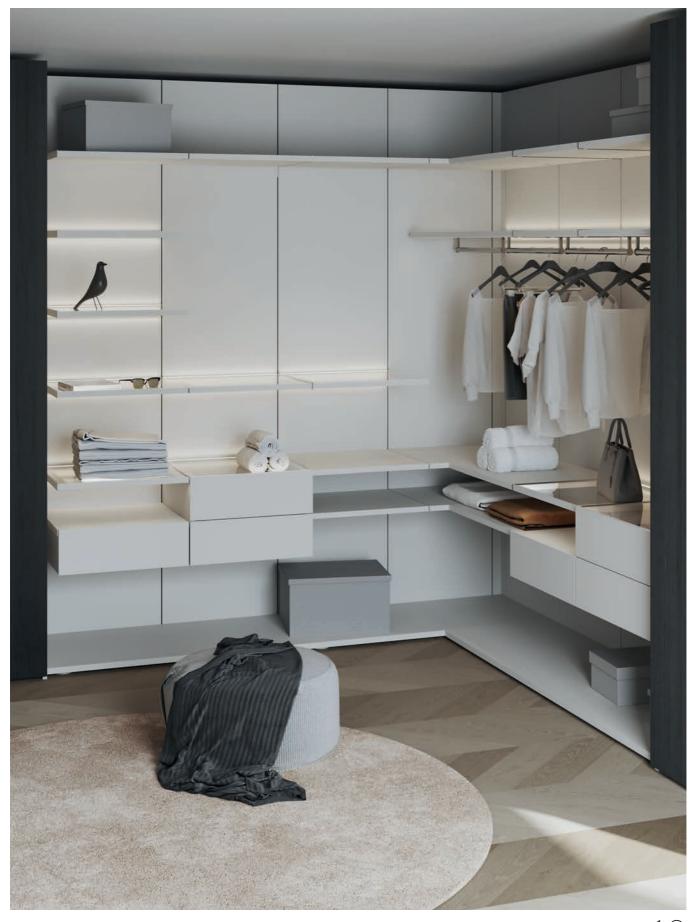

Intelligently designed: collect plus corner solutions without corner trim. Here, large-format folding doors ensure uniformly serene door partitioning while at the same time ensuring unhindered access to the wardrobe contents. Unobtrusive support bars lacquered in the colour of the interior clear the way for the latter to reveal itself completely, with no optical or real obstructions. Every centimetre of collect plus bears witness to craftsmanship and a high level of technical development.

An illuminated recess offers not only a practical shelf and stage for beautiful little things but is also a perfect design element to create visual excitement. The 19-mm-thick surround consists of side panels, top and bottom part and creates a contrasting and elegant frame for the illuminated recess. With collect plus, the design with joint positions and geometries is state-of-the-art.

But why hide a delightful view like this behind wardrobe doors? collect plus meets the individual needs of its users and is also perfect for designing walk-in dressing rooms and combinations of closed wardrobes and wall panels with no centre panels to disturb the view. The features developed specially for this application also make this fitted version an elegant and coherent overall concept. The lavishly mitred corner shelves ensure not only a calm look but optimal utilisation of the space as well. The shelves and drawer modules do not require a visible surround and can easily be adjusted in height and rearranged with support brackets between the wall panels. Top shelves behind the front underscore the purist and refined appeal. The LEDs integrated into the front edge of the illuminated shelves provide glare-free light to all areas, thus creating a feel-good atmosphere that can be adjusted to taste, thanks to colour temperature control and dimming. The illuminated insert shelves can be adjusted in height as desired, since the busbars are installed invisibly in the wall panels and provide wireless contact. And finally, the wall panel plinth shelves that make the wardrobe appear to float while connecting the open wall panels and the closed wardrobes to create a uniform design. Sophisticated perfection that leaves nothing to be desired.