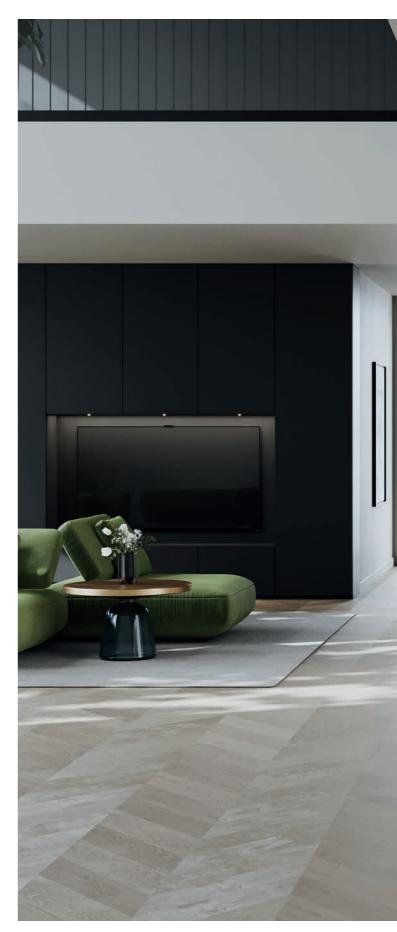

collect plus is also a wall unit in the living room. It is an all-rounder not just as storage space but above all as a room designer that sets the elegant tone in a strikingly understated way and makes a statement through purism and class. The monochrome front is harmoniously calming: the glass cabinet doors seem to be its seamless continuation with their only 1.5-mm-thin metal frames that can be lacquered to match the neighbouring closed fronts. The panel back of the display cabinets can be selected in subdued colours or to exhibit a deliberate, high-contrast play of materials. Glass shelves and drawer modules are held in place in functional grooves without visible fittings or supports. In consistent purist fashion, the recesses are also surrounded by a 1.5-mm frame. The open shelves and display cabinets intentionally interrupt the calm image and use subtle lighting to bathe their surroundings in light of the desired mood.