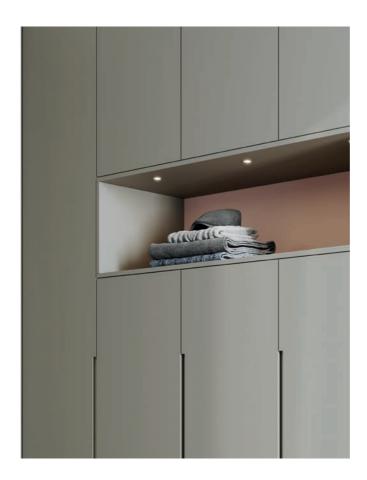

An illuminated recess offers not only a practical shelf and stage for beautiful little things but is also a perfect design element to create visual excitement. The 19-mm-thick surround consists of side panels, top and bottom part and creates a contrasting and elegant frame for the illuminated recess. With collect plus, the design with joint positions and geometries is state-of-the-art.

### Interior lighting

The innovative interior lighting exclusive to interlübke has been registered as a utility model. It is built into the front of the wardrobe side, is non-glare and shines towards the rear to provide even lighting of the interior. The support profile of the LEDs is lacquered in the colour of the wardrobe side to keep it quite inconspicuous and understated. Opening and closing the hinged or sliding doors switches the LEDs on and off (display cabinet lighting via remote control), which are dimmable, smart home-compatible (Zigbee) and fitted with colour temperature control as standard.