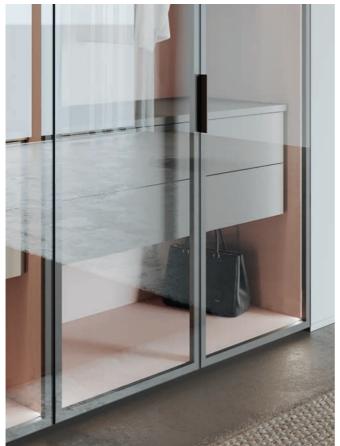

#### Interior drawers and pull-out shelves

Interior drawers with closed fronts are available in three heights. Barely visible, recessed spacer sides create a particularly elegant look here. Closed fronts and fronts with glass can be combined as desired, as their designs are coordinated and produce a harmonious unity. The interior drawers either have handles lacquered in the front colour or are fitted with push to open. Glass fronts always open with push to open. Pull-out shelves with low front panels can be fitted with shoe racks lacquered in the colour of the wardrobe interior.

#### Interior compartments

Choose from three different drawer dividers that can be combined with each other as desired and matched to the intended use. The filigree sides of the divider made of elegant, anthracite-coloured semi-leather have been tailored to the narrow interlübke drawer frames to ensure the consistent harmony of the lines. Inside the drawer, a flocked insert mat keeps interior compartments from slipping. They can thus be positioned both horizontally and vertically to the front; this way, the drawer can be individually and variably divided into compartments of different widths.