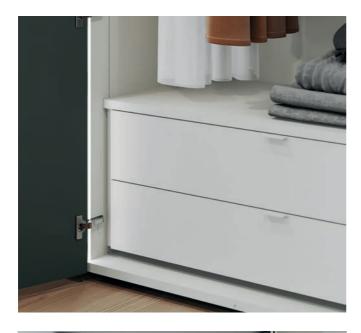

#### Interior drawers and pull-out shelves

Interior drawers with closed fronts are available in three heights. Barely visible, recessed spacer sides create a particularly elegant look here. Closed fronts and fronts with glass can be combined as desired, as their designs are coordinated and produce a harmonious unity. The interior drawers either have handles lacquered in the front colour or are fitted with push to open. Glass fronts always open with push to open. Pull-out shelves with low front panels can be fitted with shoe racks lacquered in the colour of the wardrobe interior.