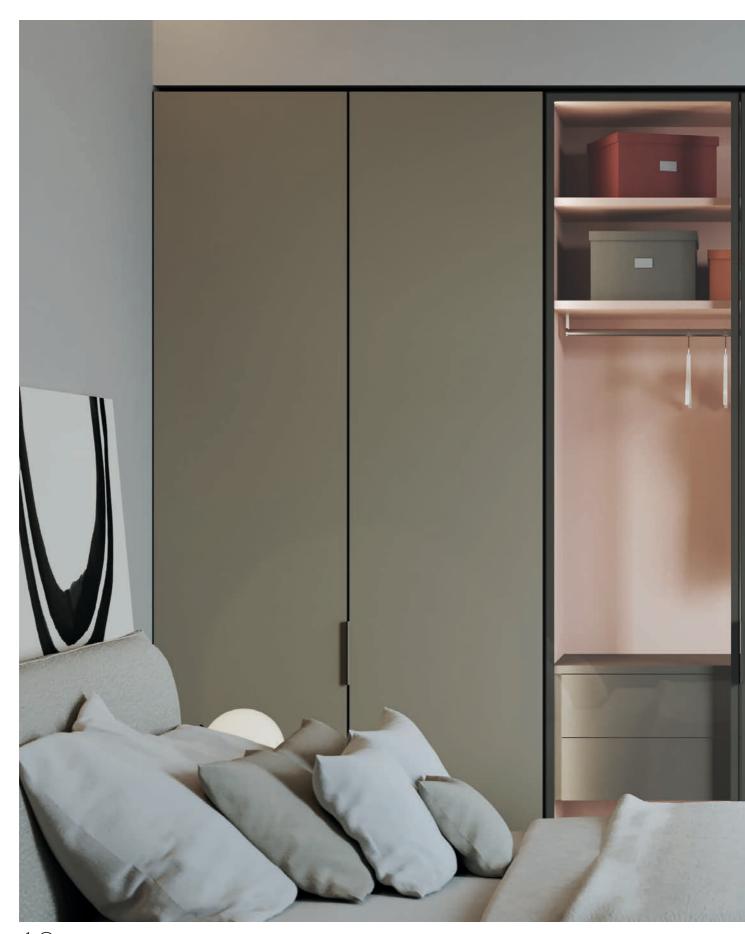

An illuminated recess offers not only a practical shelf and stage for beautiful little things but is also a perfect design element to create visual excitement. The 19-mm-thick surround consists of side panels, top and bottom part and creates a contrasting and elegant frame for the illuminated recess. With collect plus, the design with joint positions and geometries is state-of-the-art.

The collect plus display cabinets are consistently well-thought-out, glamorous additions to the collectplus conceptual design. Invisible hinges and thin metal frames with back-lacquered glass turn them into representative showcases and eye-catchers all in one. As with all collect plus wardrobes, the lacquer colour of the interior of the display cabinets can be chosen freely and becomes a design element of the room atmosphere. Equipped with insert shelves, hanging rails, pull-out shelves or drawers, the possible combinations are endless. No wardrobe is identical to another; each is as individual as the setting for which it was created. Of course, collect plus can be perfectly tailored to given room situations and fitted into existing recesses with millimetre precision. Common to all is the perfect look in excellent workmanship - perfection down to the smallest detail.

### Interior lighting

The innovative interior lighting exclusive to interlübke has been registered as a utility model. It is built into the front of the wardrobe side, is non-glare and shines towards the rear to provide even lighting of the interior. The support profile of the LEDs is lacquered in the colour of the wardrobe side to keep it quite inconspicuous and understated. Opening and closing the hinged or sliding doors switches the LEDs on and off (display cabinet lighting via remote control), which are dimmable, smart home-compatible (Zigbee) and fitted with colour temperature control as standard.