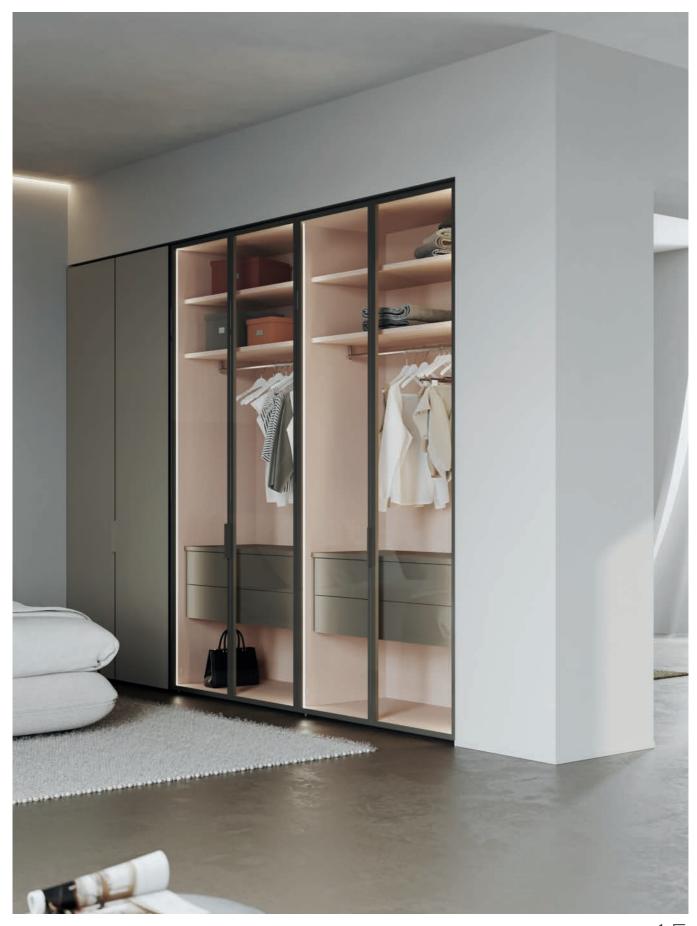

Intelligently designed: collect plus corner solutions without corner trim. Here, large-format folding doors ensure uniformly serene door partitioning while at the same time ensuring unhindered access to the wardrobe contents. Unobtrusive support bars lacquered in the colour of the interior clear the way for the latter to reveal itself completely, with no optical or real obstructions. Every centimetre of collect plus bears witness to craftsmanship and a high level of technical development.

An illuminated recess offers not only a practical shelf and stage for beautiful little things but is also a perfect design element to create visual excitement. The 19-mm-thick surround consists of side panels, top and bottom part and creates a contrasting and elegant frame for the illuminated recess. With collect plus, the design with joint positions and geometries is state-of-the-art.

The collect plus display cabinets are consistently well-thought-out, glamorous additions to the collectplus conceptual design. Invisible hinges and thin metal frames with back-lacquered glass turn them into representative showcases and eye-catchers all in one. As with all collect plus wardrobes, the lacquer colour of the interior of the display cabinets can be chosen freely and becomes a design element of the room atmosphere. Equipped with insert shelves, hanging rails, pull-out shelves or drawers, the possible combinations are endless. No wardrobe is identical to another; each is as individual as the setting for which it was created. Of course, collect plus can be perfectly tailored to given room situations and fitted into existing recesses with millimetre precision. Common to all is the perfect look in excellent workmanship - perfection down to the smallest detail.