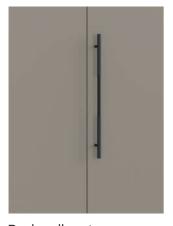

#### setup

Fitted and add-on handles. The leather handle is available in black and brown. The handle profiles S, M, L and the bar handle cut (designed by Hanne Willmann) are available in all matt and metallic lacquers. The cut handle is fitted on the right door as standard and available on both sides for a surcharge.

Bar handle cut

push-to-open

Handle profile S

Handle profile M

Handle profile L