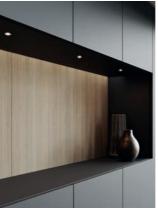

An illuminated recess offers not only a practical shelf and stage for beautiful little things but is also a perfect design element to create visual excitement. The 19-mm-thick surround consists of side panels, top and bottom part and creates a contrasting and elegant frame for the illuminated recess. With collect plus, the design with joint positions and geometries is state-of-the-art.