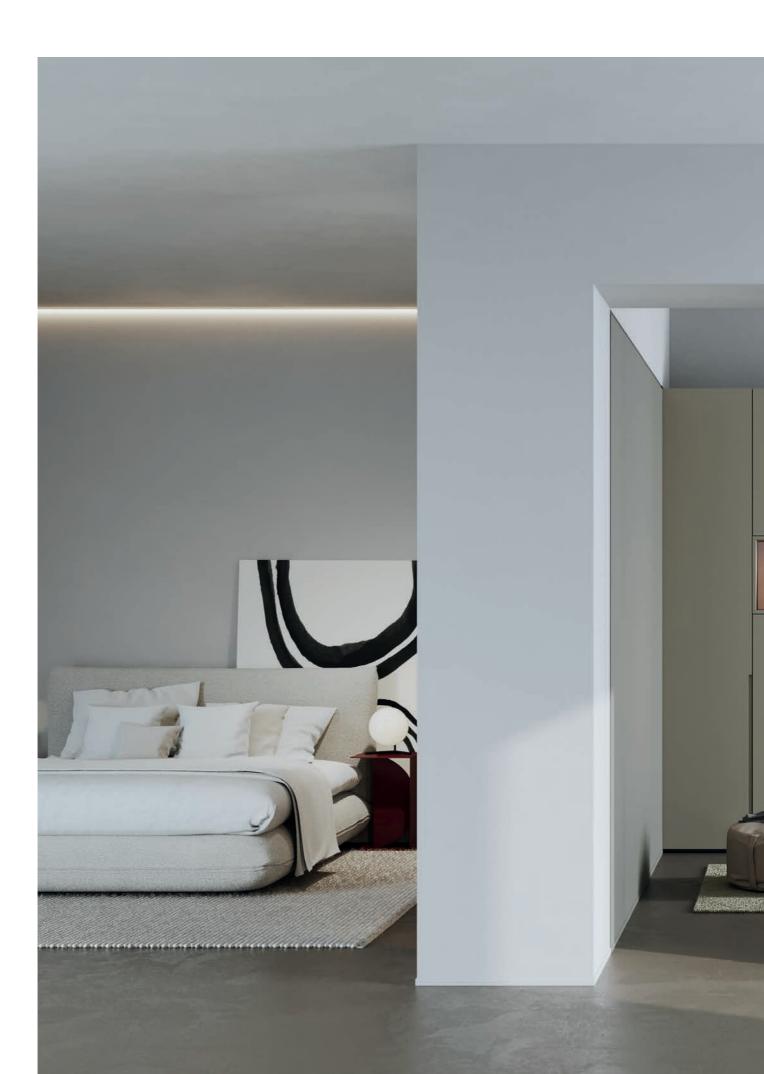

collect plus is a statement for fine interior design.

The dimensions are custom-tailored as if by a carpenter, but with the class of interlübke furniture: collect plus offers the appeal of creative freedom and thoughtful detailing, leaving nothing to be desired. Side panels ensure a clear look while concealing the view of the front joint and front, so the wardrobe can also protrude into the room and help shape the geometry of the space. The modern purism of the external appearance continues seamlessly within the interior – a fine interior in the literal sense of the term.

Intelligently designed: collect plus corner solutions without corner trim. Here, large-format folding doors ensure uniformly serene door partitioning while at the same time ensuring unhindered access to the wardrobe contents. Unobtrusive support bars lacquered in the colour of the interior clear the way for the latter to reveal itself completely, with no optical or real obstructions. Every centimetre of collect plus bears witness to craftsmanship and a high level of technical development.