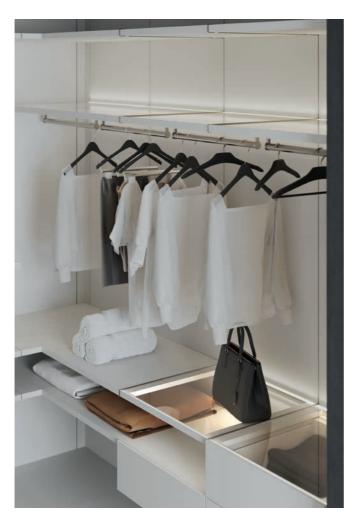

### Clothes lift, simple and pull-out hanging rail

Be it a clothes lift, a simple or pull-out hanging rail, the interior can be selected based on individual wishes and needs and can be adapted and added to at any time.

#### Interior drawers and pull-out shelves

Interior drawers with closed fronts are available in three heights. Barely visible, recessed spacer sides create a particularly elegant look here. Closed fronts and fronts with glass can be combined as desired, as their designs are coordinated and produce a harmonious unity. The interior drawers either have handles lacquered in the front colour or are fitted with push to open. Glass fronts always open with push to open. Pull-out shelves with low front panels can be fitted with shoe racks lacquered in the colour of the wardrobe interior.

### Interior lighting

The innovative interior lighting exclusive to interlübke has been registered as a utility model. It is built into the front of the wardrobe side, is non-glare and shines towards the rear to provide even lighting of the interior. The support profile of the LEDs is lacquered in the colour of the wardrobe side to keep it quite inconspicuous and understated. Opening and closing the hinged or sliding doors switches the LEDs on and off (display cabinet lighting via remote control), which are dimmable, smart home-compatible (Zigbee) and fitted with colour temperature control as standard.