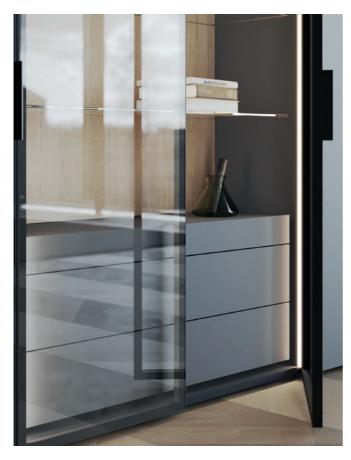

The collect plus display cabinets are consistently well-thought-out, glamorous additions to the collectplus conceptual design. Invisible hinges and thin metal frames with back-lacquered glass turn them into representative showcases and eye-catchers all in one. As with all collect plus wardrobes, the lacquer colour of the interior of the display cabinets can be chosen freely and becomes a design element of the room atmosphere. Equipped with insert shelves, hanging rails, pull-out shelves or drawers, the possible combinations are endless. No wardrobe is identical to another; each is as individual as the setting for which it was created. Of course, collect plus can be perfectly tailored to given room situations and fitted into existing recesses with millimetre precision. Common to all is the perfect look in excellent workmanship - perfection down to the smallest detail.

collect plus is also a wall unit in the living room. It is an all-rounder not just as storage space but above all as a room designer that sets the elegant tone in a strikingly understated way and makes a statement through purism and class. The monochrome front is harmoniously calming: the glass cabinet doors seem to be its seamless continuation with their only 1.5-mm-thin metal frames that can be lacquered to match the neighbouring closed fronts. The panel back of the display cabinets can be selected in subdued colours or to exhibit a deliberate, high-contrast play of materials. Glass shelves and drawer modules are held in place in functional grooves without visible fittings or supports. In consistent purist fashion, the recesses are also surrounded by a 1.5-mm frame. The open shelves and display cabinets intentionally interrupt the calm image and use subtle lighting to bathe their surroundings in light of the desired mood.