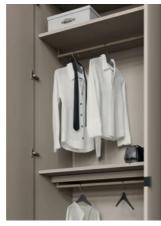

### Clothes lift, simple and pull-out hanging rail

Be it a clothes lift, a simple or pull-out hanging rail, the interior can be selected based on individual wishes and needs and can be adapted and added to at any time.

#### Interior drawers and pull-out shelves

Interior drawers with closed fronts are available in three heights. Barely visible, recessed spacer sides create a particularly elegant look here. Closed fronts and fronts with glass can be combined as desired, as their designs are coordinated and produce a harmonious unity. The interior drawers either have handles lacquered in the front colour or are fitted with push to open. Glass fronts always open with push to open. Pull-out shelves with low front panels can be fitted with shoe racks lacquered in the colour of the wardrobe interior.

### Interior lighting

The innovative interior lighting exclusive to interlübke has been registered as a utility model. It is built into the front of the wardrobe side, is non-glare and shines towards the rear to provide even lighting of the interior. The support profile of the LEDs is lacquered in the colour of the wardrobe side to keep it quite inconspicuous and understated. Opening and closing the hinged or sliding doors switches the LEDs on and off (display cabinet lighting via remote control), which are dimmable, smart home-compatible (Zigbee) and fitted with colour temperature control as standard.