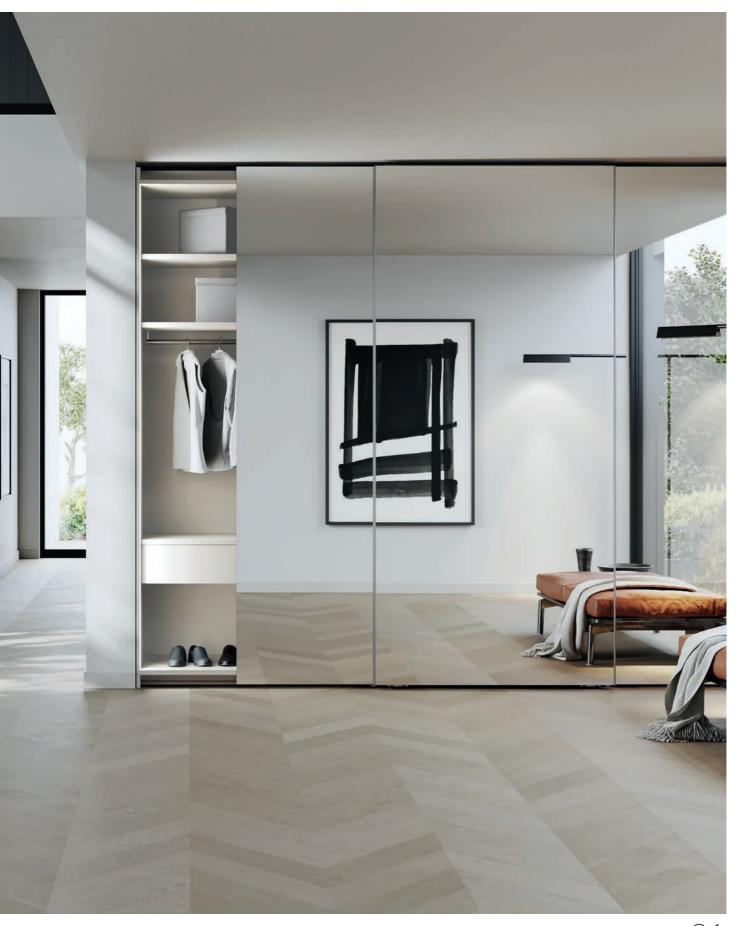

Sometimes, when living spaces blend into one another, elements of the interior need to be discreet and their function kept as gentle and quiet as possible. This is a role that the sliding doors on the *glide* front version have mastered to perfection, thanks to their excellent running properties.

#### fineline

glide
For wardrobes with 2 or 3
sliding doors; 6-mm side
profile in matt or metallic
lacquer.