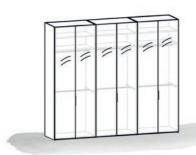

The collect plus display cabinets are consistently well-thought-out, glamorous additions to the collectplus conceptual design. Invisible hinges and thin metal frames with back-lacquered glass turn them into representative showcases and eye-catchers all in one. As with all collect plus wardrobes, the lacquer colour of the interior of the display cabinets can be chosen freely and becomes a design element of the room atmosphere. Equipped with insert shelves, hanging rails, pull-out shelves or drawers, the possible combinations are endless. No wardrobe is identical to another; each is as individual as the setting for which it was created. Of course, collect plus can be perfectly tailored to given room situations and fitted into existing recesses with millimetre precision. Common to all is the perfect look in excellent workmanship - perfection down to the smallest detail.

collect plus is also a wall unit in the living room. It is an all-rounder not just as storage space but above all as a room designer that sets the elegant tone in a strikingly understated way and makes a statement through purism and class. The monochrome front is harmoniously calming: the glass cabinet doors seem to be its seamless continuation with their only 1.5-mm-thin metal frames that can be lacquered to match the neighbouring closed fronts. The panel back of the display cabinets can be selected in subdued colours or to exhibit a deliberate, high-contrast play of materials. Glass shelves and drawer modules are held in place in functional grooves without visible fittings or supports. In consistent purist fashion, the recesses are also surrounded by a 1.5-mm frame. The open shelves and display cabinets intentionally interrupt the calm image and use subtle lighting to bathe their surroundings in light of the desired mood.