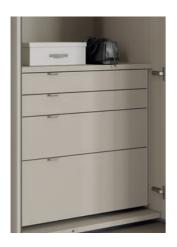

Intelligently designed: collect plus corner solutions without corner trim. Here, large-format folding doors ensure uniformly serene door partitioning while at the same time ensuring unhindered access to the wardrobe contents. Unobtrusive support bars lacquered in the colour of the interior clear the way for the latter to reveal itself completely, with no optical or real obstructions. Every centimetre of collect plus bears witness to craftsmanship and a high level of technical development.

An illuminated recess offers not only a practical shelf and stage for beautiful little things but is also a perfect design element to create visual excitement. The 19-mm-thick surround consists of side panels, top and bottom part and creates a contrasting and elegant frame for the illuminated recess. With collect plus, the design with joint positions and geometries is state-of-the-art.