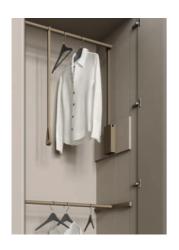

### Clothes lift, simple and pull-out hanging rail

Be it a clothes lift, a simple or pull-out hanging rail, the interior can be selected based on individual wishes and needs and can be adapted and added to at any time.

### Interior lighting

The innovative interior lighting exclusive to interlübke has been registered as a utility model. It is built into the front of the wardrobe side, is non-glare and shines towards the rear to provide even lighting of the interior. The support profile of the LEDs is lacquered in the colour of the wardrobe side to keep it quite inconspicuous and understated. Opening and closing the hinged or sliding doors switches the LEDs on and off (display cabinet lighting via remote control), which are dimmable, smart home-compatible (Zigbee) and fitted with colour temperature control as standard.