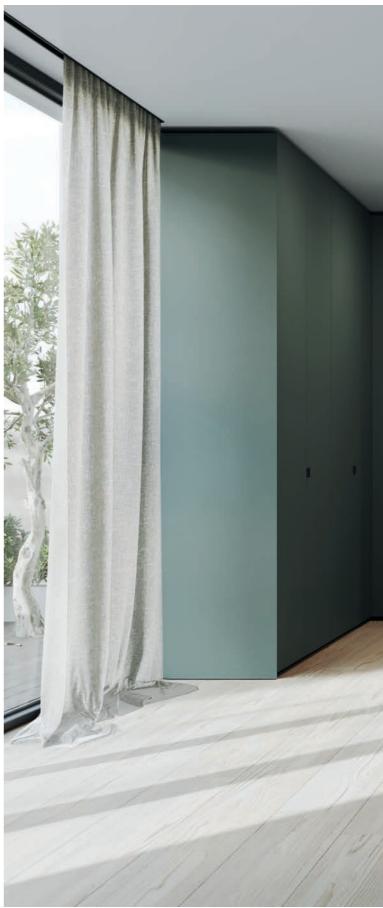

collect plus is a statement for fine interior design.

The dimensions are custom-tailored as if by a carpenter, but with the class of interlübke furniture: collect plus offers the appeal of creative freedom and thoughtful detailing, leaving nothing to be desired. Side panels ensure a clear look while concealing the view of the front joint and front, so the wardrobe can also protrude into the room and help shape the geometry of the space. The modern purism of the external appearance continues seamlessly within the interior – a fine interior in the literal sense of the term.

Intelligently designed: collect plus corner solutions without corner trim. Here, large-format folding doors ensure uniformly serene door partitioning while at the same time ensuring unhindered access to the wardrobe contents. Unobtrusive support bars lacquered in the colour of the interior clear the way for the latter to reveal itself completely, with no optical or real obstructions. Every centimetre of collect plus bears witness to craftsmanship and a high level of technical development.