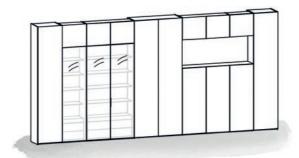

The collect plus display cabinets are consistently well-thought-out, glamorous additions to the collectplus conceptual design. Invisible hinges and thin metal frames with back-lacquered glass turn them into representative showcases and eye-catchers all in one. As with all collect plus wardrobes, the lacquer colour of the interior of the display cabinets can be chosen freely and becomes a design element of the room atmosphere. Equipped with insert shelves, hanging rails, pull-out shelves or drawers, the possible combinations are endless. No wardrobe is identical to another; each is as individual as the setting for which it was created. Of course, collect plus can be perfectly tailored to given room situations and fitted into existing recesses with millimetre precision. Common to all is the perfect look in excellent workmanship - perfection down to the smallest detail.

collect plus is also a wall unit in the living room. It is an all-rounder not just as storage space but above all as a room designer that sets the elegant tone in a strikingly understated way and makes a statement through purism and class. The monochrome front is harmoniously calming: the glass cabinet doors seem to be its seamless continuation with their only 1.5-mm-thin metal frames that can be lacquered to match the neighbouring closed fronts. The panel back of the display cabinets can be selected in subdued colours or to exhibit a deliberate, high-contrast play of materials. Glass shelves and drawer modules are held in place in functional grooves without visible fittings or supports. In consistent purist fashion, the recesses are also surrounded by a 1.5-mm frame. The open shelves and display cabinets intentionally interrupt the calm image and use subtle lighting to bathe their surroundings in light of the desired mood.

#### Display cabinets, recess superstructure and shelf units