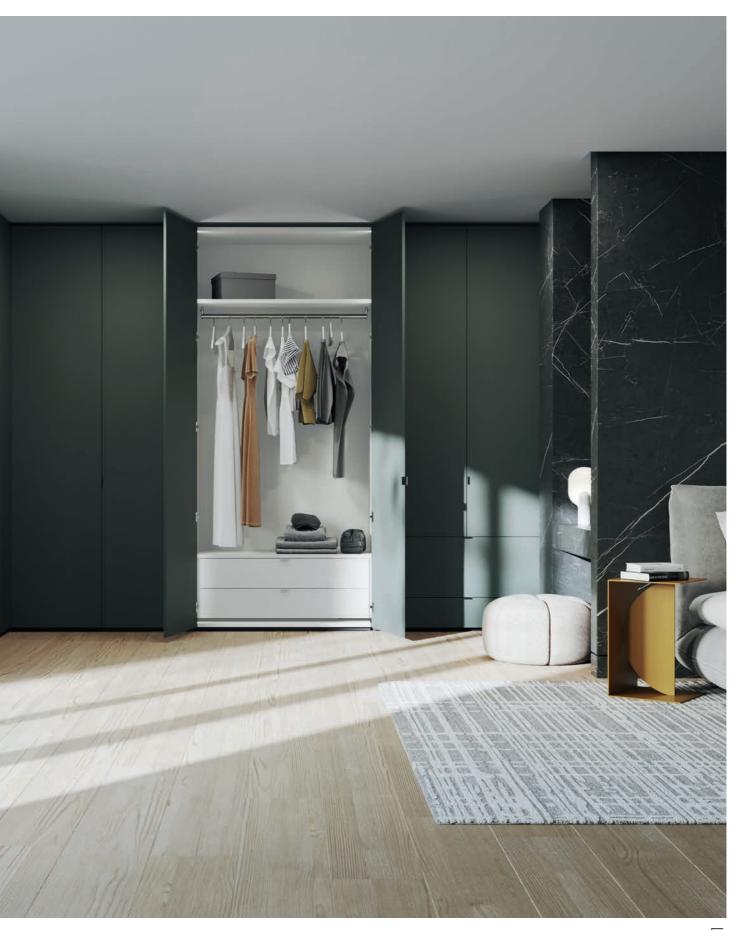

### Clothes lift, simple and pull-out hanging rail

Be it a clothes lift, a simple or pull-out hanging rail, the interior can be selected based on individual wishes and needs and can be adapted and added to at any time.

#### Interior drawers and pull-out shelves

Interior drawers with closed fronts are available in three heights. Barely visible, recessed spacer sides create a particularly elegant look here. Closed fronts and fronts with glass can be combined as desired, as their designs are coordinated and produce a harmonious unity. The interior drawers either have handles lacquered in the front colour or are fitted with push to open. Glass fronts always open with push to open. Pull-out shelves with low front panels can be fitted with shoe racks lacquered in the colour of the wardrobe interior.

#### Centre panel and insert shelves

interlübke perforated rails are flush-fit inside the wardrobe and hold the fitting elements in 2.5-cm modules that can be adjusted and added to at any time. This makes it possible to get the most out of the available storage space. Even after repeated adjustments, there are no drill holes with worn drill edges visible in the sides of the wardrobe.

#### Interior compartments

Choose from three different drawer dividers that can be combined with each other as desired and matched to the intended use. The filigree sides of the divider made of elegant, anthracite-coloured semi-leather have been tailored to the narrow interlübke drawer frames to ensure the consistent harmony of the lines. Inside the drawer, a flocked insert mat keeps interior compartments from slipping. They can thus be positioned both horizontally and vertically to the front; this way, the drawer can be individually and variably divided into compartments of different widths.