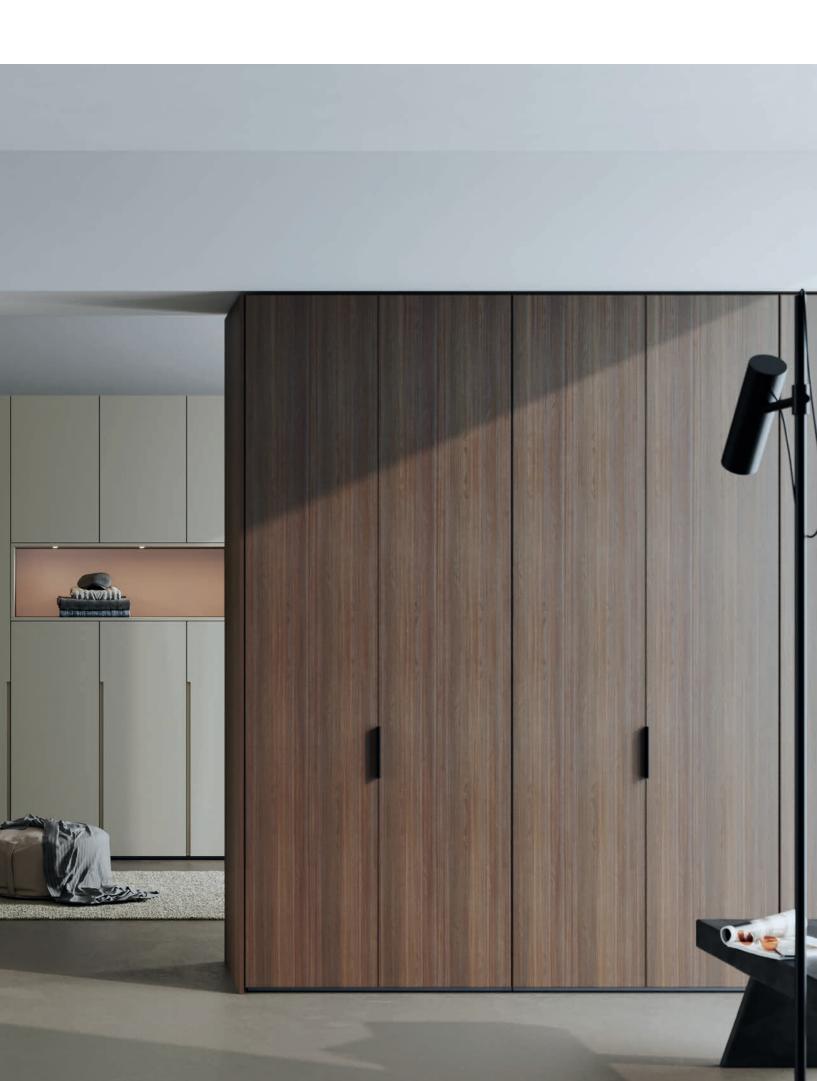

The collect plus display cabinets are consistently well-thought-out, glamorous additions to the collectplus conceptual design. Invisible hinges and thin metal frames with back-lacquered glass turn them into representative showcases and eye-catchers all in one. As with all collect plus wardrobes, the lacquer colour of the interior of the display cabinets can be chosen freely and becomes a design element of the room atmosphere. Equipped with insert shelves, hanging rails, pull-out shelves or drawers, the possible combinations are endless. No wardrobe is identical to another; each is as individual as the setting for which it was created. Of course, collect plus can be perfectly tailored to given room situations and fitted into existing recesses with millimetre precision. Common to all is the perfect look in excellent workmanship - perfection down to the smallest detail.

collect plus is also a wall unit in the living room. It is an all-rounder not just as storage space but above all as a room designer that sets the elegant tone in a strikingly understated way and makes a statement through purism and class. The monochrome front is harmoniously calming: the glass cabinet doors seem to be its seamless continuation with their only 1.5-mm-thin metal frames that can be lacquered to match the neighbouring closed fronts. The panel back of the display cabinets can be selected in subdued colours or to exhibit a deliberate, high-contrast play of materials. Glass shelves and drawer modules are held in place in functional grooves without visible fittings or supports. In consistent purist fashion, the recesses are also surrounded by a 1.5-mm frame. The open shelves and display cabinets intentionally interrupt the calm image and use subtle lighting to bathe their surroundings in light of the desired mood.