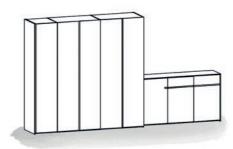

## interlübke

Timeless, innovative, exceptionally well thought-out and the source of a living atmosphere characterised by clarity and aesthetic appeal. Right from the start, this philosophy has been the leitmotif for the development of interlübke furniture. The fitted-wardrobe concept collect plus is the quintessence of this approach. With self-evident functionality achieved through perfection in conceptual design, collect plus fuses with its surroundings while promoting a design and setting the tone the way a status symbol would.

collect plus is a statement for fine interior design.

The dimensions are custom-tailored as if by a carpenter, but with the class of interlübke furniture: collect plus offers the appeal of creative freedom and thoughtful detailing, leaving nothing to be desired. Side panels ensure a clear look while concealing the view of the front joint and front, so the wardrobe can also protrude into the room and help shape the geometry of the space. The modern purism of the external appearance continues seamlessly within the interior – a fine interior in the literal sense of the term.

collect plus is also a wall unit in the living room. It is an all-rounder not just as storage space but above all as a room designer that sets the elegant tone in a strikingly understated way and makes a statement through purism and class. The monochrome front is harmoniously calming: the glass cabinet doors seem to be its seamless continuation with their only 1.5-mm-thin metal frames that can be lacquered to match the neighbouring closed fronts. The panel back of the display cabinets can be selected in subdued colours or to exhibit a deliberate, high-contrast play of materials. Glass shelves and drawer modules are held in place in functional grooves without visible fittings or supports. In consistent purist fashion, the recesses are also surrounded by a 1.5-mm frame. The open shelves and display cabinets intentionally interrupt the calm image and use subtle lighting to bathe their surroundings in light of the desired mood.