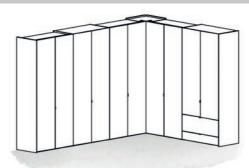

Intelligently designed: collect plus corner solutions without corner trim. Here, large-format folding doors ensure uniformly serene door partitioning while at the same time ensuring unhindered access to the wardrobe contents. Unobtrusive support bars lacquered in the colour of the interior clear the way for the latter to reveal itself completely, with no optical or real obstructions. Every centimetre of collect plus bears witness to craftsmanship and a high level of technical development.