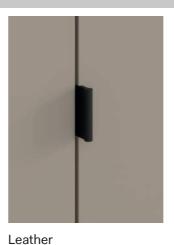

#### setup

Fitted and add-on handles. The leather handle is available in black and brown. The handle profiles S, M, L and the bar handle cut (designed by Hanne Willmann) are available in all matt and metallic lacquers. The cut handle is fitted on the right door as standard and available on both sides for a surcharge.