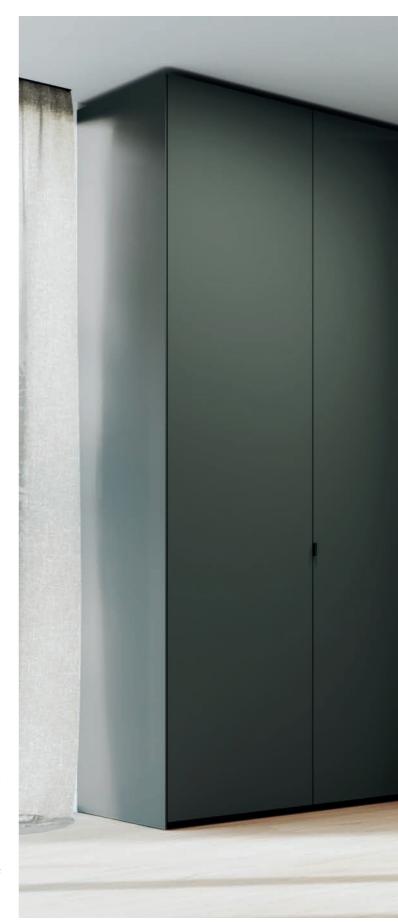

collect plus is a statement for fine interior design.

The dimensions are custom-tailored as if by a carpenter, but with the class of interlübke furniture: collect plus offers the appeal of creative freedom and thoughtful detailing, leaving nothing to be desired. Side panels ensure a clear look while concealing the view of the front joint and front, so the wardrobe can also protrude into the room and help shape the geometry of the space. The modern purism of the external appearance continues seamlessly within the interior – a fine interior in the literal sense of the term.