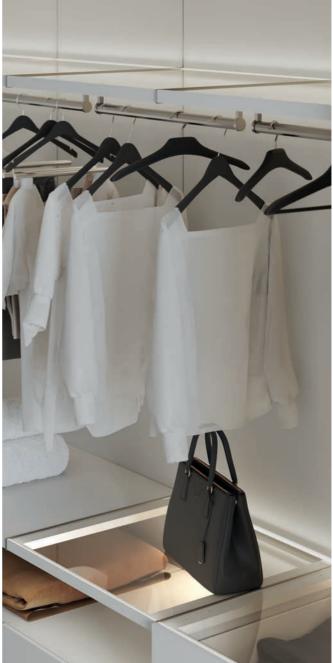

### Clothes lift, simple and pull-out hanging rail

Be it a clothes lift, a simple or pull-out hanging rail, the interior can be selected based on individual wishes and needs and can be adapted and added to at any time.

### Interior lighting

The innovative interior lighting exclusive to interlübke has been registered as a utility model. It is built into the front of the wardrobe side, is non-glare and shines towards the rear to provide even lighting of the interior. The support profile of the LEDs is lacquered in the colour of the wardrobe side to keep it quite inconspicuous and understated. Opening and closing the hinged or sliding doors switches the LEDs on and off (display cabinet lighting via remote control), which are dimmable, smart home-compatible (Zigbee) and fitted with colour temperature control as standard.