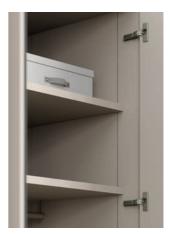

#### Interior drawers and pull-out shelves

Interior drawers with closed fronts are available in three heights. Barely visible, recessed spacer sides create a particularly elegant look here. Closed fronts and fronts with glass can be combined as desired, as their designs are coordinated and produce a harmonious unity. The interior drawers either have handles lacquered in the front colour or are fitted with push to open. Glass fronts always open with push to open. Pull-out shelves with low front panels can be fitted with shoe racks lacquered in the colour of the wardrobe interior.

#### Centre panel and insert shelves

interlübke perforated rails are flush-fit inside the wardrobe and hold the fitting elements in 2.5-cm modules that can be adjusted and added to at any time. This makes it possible to get the most out of the available storage space. Even after repeated adjustments, there are no drill holes with worn drill edges visible in the sides of the wardrobe.