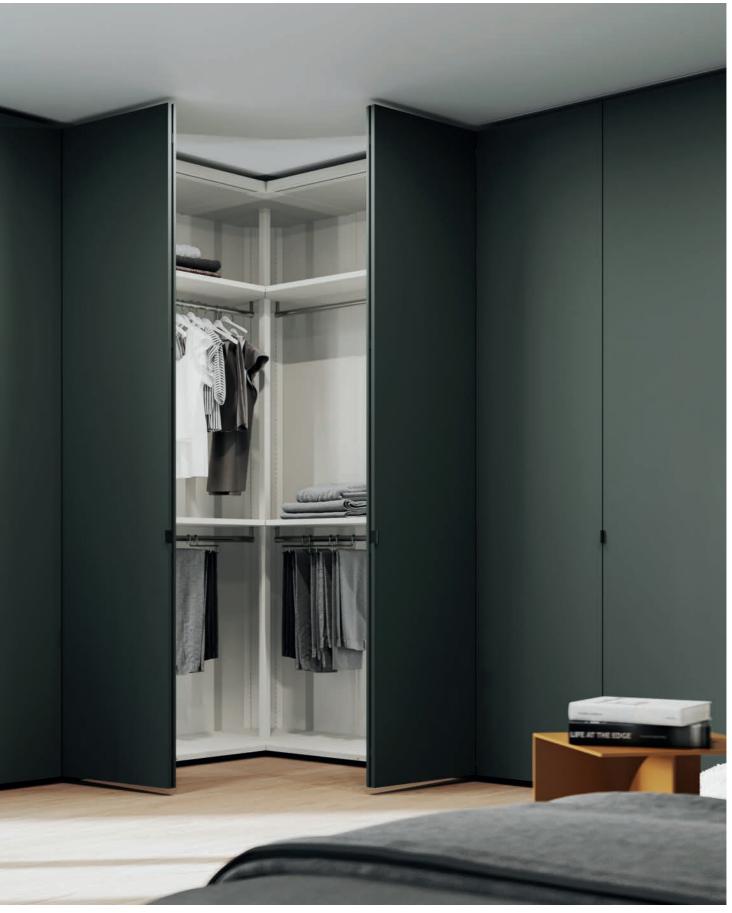

Intelligently designed: collect plus corner solutions without corner trim. Here, large-format folding doors ensure uniformly serene door partitioning while at the same time ensuring unhindered access to the wardrobe contents. Unobtrusive support bars lacquered in the colour of the interior clear the way for the latter to reveal itself completely, with no optical or real obstructions. Every centimetre of collect plus bears witness to craftsmanship and a high level of technical development.