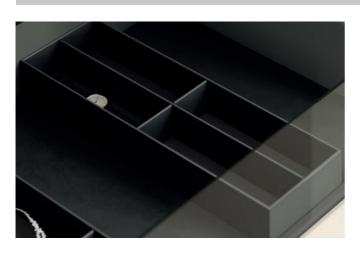

#### Interior compartments

Choose from three different drawer dividers that can be combined with each other as desired and matched to the intended use. The filigree sides of the divider made of elegant, anthracite-coloured semi-leather have been tailored to the narrow interlübke drawer frames to ensure the consistent harmony of the lines. Inside the drawer, a flocked insert mat keeps interior compartments from slipping. They can thus be positioned both horizontally and vertically to the front; this way, the drawer can be individually and variably divided into compartments of different widths.