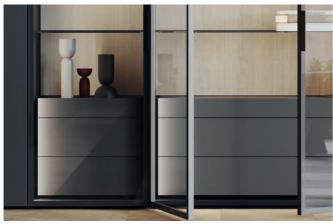

The collect plus display cabinets are consistently well-thought-out, glamorous additions to the collectplus conceptual design. Invisible hinges and thin metal frames with back-lacquered glass turn them into representative showcases and eye-catchers all in one. As with all collect plus wardrobes, the lacquer colour of the interior of the display cabinets can be chosen freely and becomes a design element of the room atmosphere. Equipped with insert shelves, hanging rails, pull-out shelves or drawers, the possible combinations are endless. No wardrobe is identical to another; each is as individual as the setting for which it was created. Of course, collect plus can be perfectly tailored to given room situations and fitted into existing recesses with millimetre precision. Common to all is the perfect look in excellent workmanship - perfection down to the smallest detail.

collect plus is also a wall unit in the living room. It is an all-rounder not just as storage space but above all as a room designer that sets the elegant tone in a strikingly understated way and makes a statement through purism and class. The monochrome front is harmoniously calming: the glass cabinet doors seem to be its seamless continuation with their only 1.5-mm-thin metal frames that can be lacquered to match the neighbouring closed fronts. The panel back of the display cabinets can be selected in subdued colours or to exhibit a deliberate, high-contrast play of materials. Glass shelves and drawer modules are held in place in functional grooves without visible fittings or supports. In consistent purist fashion, the recesses are also surrounded by a 1.5-mm frame. The open shelves and display cabinets intentionally interrupt the calm image and use subtle lighting to bathe their surroundings in light of the desired mood.