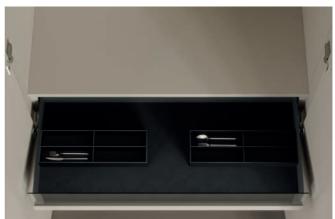

#### Interior compartments

Choose from three different drawer dividers that can be combined with each other as desired and matched to the intended use. The filigree sides of the divider made of elegant, anthracite-coloured semi-leather have been tailored to the narrow interlübke drawer frames to ensure the consistent harmony of the lines. Inside the drawer, a flocked insert mat keeps interior compartments from slipping. They can thus be positioned both horizontally and vertically to the front; this way, the drawer can be individually and variably divided into compartments of different widths.