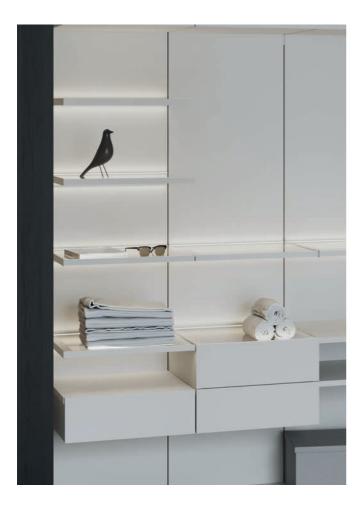

An illuminated recess offers not only a practical shelf and stage for beautiful little things but is also a perfect design element to create visual excitement. The 19-mm-thick surround consists of side panels, top and bottom part and creates a contrasting and elegant frame for the illuminated recess. With collect plus, the design with joint positions and geometries is state-of-the-art.

The collect plus display cabinets are consistently well-thought-out, glamorous additions to the collectplus conceptual design. Invisible hinges and thin metal frames with back-lacquered glass turn them into representative showcases and eye-catchers all in one. As with all collect plus wardrobes, the lacquer colour of the interior of the display cabinets can be chosen freely and becomes a design element of the room atmosphere. Equipped with insert shelves, hanging rails, pull-out shelves or drawers, the possible combinations are endless. No wardrobe is identical to another; each is as individual as the setting for which it was created. Of course, collect plus can be perfectly tailored to given room situations and fitted into existing recesses with millimetre precision. Common to all is the perfect look in excellent workmanship - perfection down to the smallest detail.