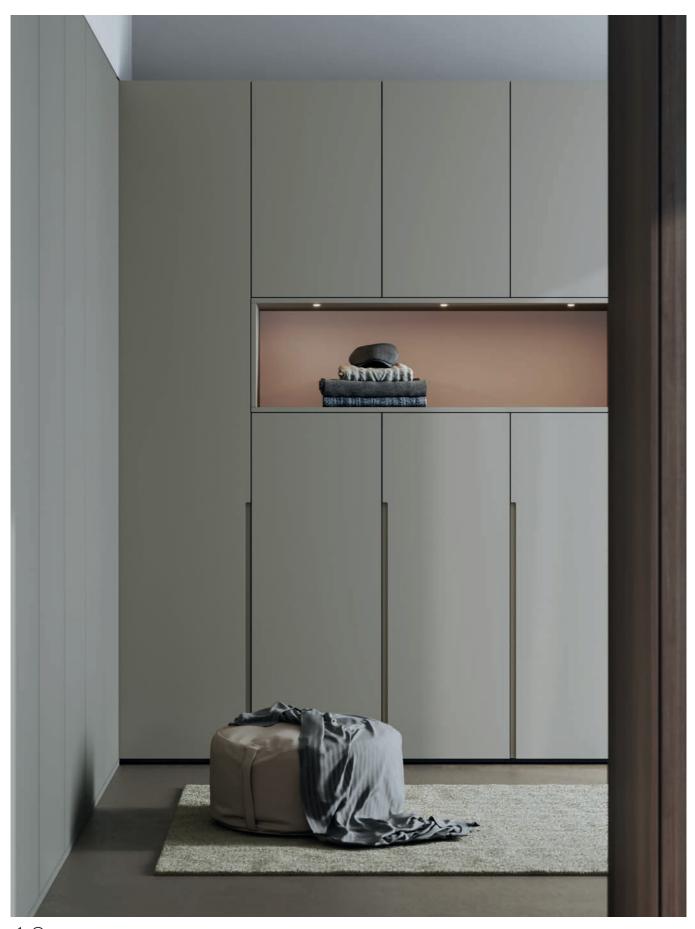

An illuminated recess offers not only a practical shelf and stage for beautiful little things but is also a perfect design element to create visual excitement. The 19-mm-thick surround consists of side panels, top and bottom part and creates a contrasting and elegant frame for the illuminated recess. With collect plus, the design with joint positions and geometries is state-of-the-art.

### Interior lighting

The innovative interior lighting exclusive to interlübke has been registered as a utility model. It is built into the front of the wardrobe side, is non-glare and shines towards the rear to provide even lighting of the interior. The support profile of the LEDs is lacquered in the colour of the wardrobe side to keep it quite inconspicuous and understated. Opening and closing the hinged or sliding doors switches the LEDs on and off (display cabinet lighting via remote control), which are dimmable, smart home-compatible (Zigbee) and fitted with colour temperature control as standard.