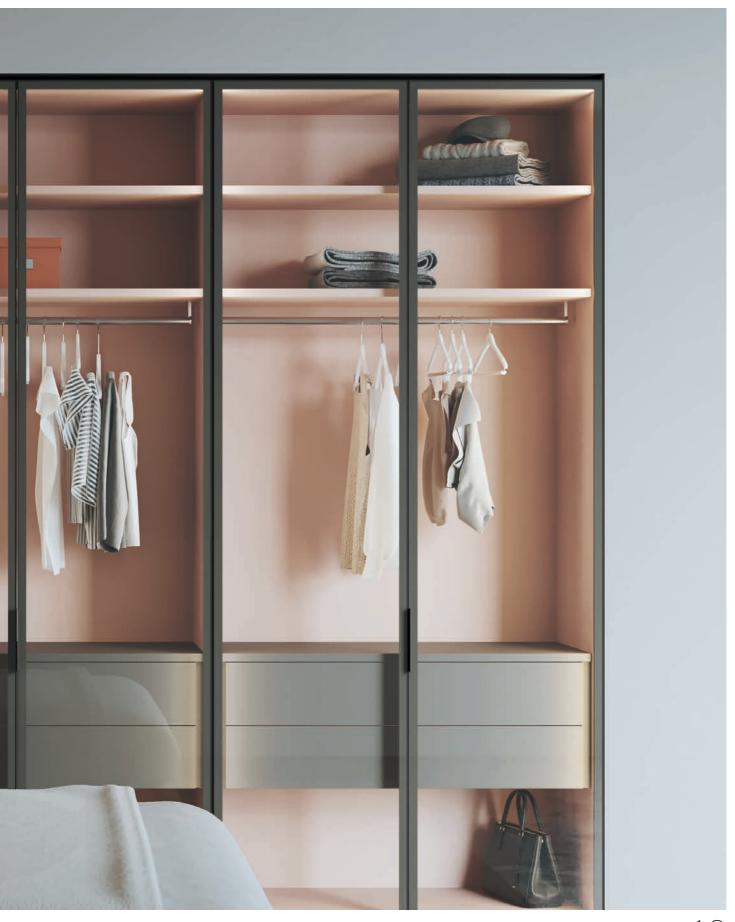

### Clothes lift, simple and pull-out hanging rail

Be it a clothes lift, a simple or pull-out hanging rail, the interior can be selected based on individual wishes and needs and can be adapted and added to at any time.

#### Interior drawers and pull-out shelves

Interior drawers with closed fronts are available in three heights. Barely visible, recessed spacer sides create a particularly elegant look here. Closed fronts and fronts with glass can be combined as desired, as their designs are coordinated and produce a harmonious unity. The interior drawers either have handles lacquered in the front colour or are fitted with push to open. Glass fronts always open with push to open. Pull-out shelves with low front panels can be fitted with shoe racks lacquered in the colour of the wardrobe interior.

#### Centre panel and insert shelves

interlübke perforated rails are flush-fit inside the wardrobe and hold the fitting elements in 2.5-cm modules that can be adjusted and added to at any time. This makes it possible to get the most out of the available storage space. Even after repeated adjustments, there are no drill holes with worn drill edges visible in the sides of the wardrobe.

### Interior lighting

The innovative interior lighting exclusive to interlübke has been registered as a utility model. It is built into the front of the wardrobe side, is non-glare and shines towards the rear to provide even lighting of the interior. The support profile of the LEDs is lacquered in the colour of the wardrobe side to keep it quite inconspicuous and understated. Opening and closing the hinged or sliding doors switches the LEDs on and off (display cabinet lighting via remote control), which are dimmable, smart home-compatible (Zigbee) and fitted with colour temperature control as standard.