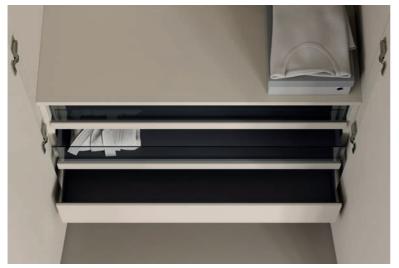

#### Interior drawers and pull-out shelves

Interior drawers with closed fronts are available in three heights. Barely visible, recessed spacer sides create a particularly elegant look here. Closed fronts and fronts with glass can be combined as desired, as their designs are coordinated and produce a harmonious unity. The interior drawers either have handles lacquered in the front colour or are fitted with push to open. Glass fronts always open with push to open. Pull-out shelves with low front panels can be fitted with shoe racks lacquered in the colour of the wardrobe interior.

#### Interior compartments

Choose from three different drawer dividers that can be combined with each other as desired and matched to the intended use. The filigree sides of the divider made of elegant, anthracite-coloured semi-leather have been tailored to the narrow interlübke drawer frames to ensure the consistent harmony of the lines. Inside the drawer, a flocked insert mat keeps interior compartments from slipping. They can thus be positioned both horizontally and vertically to the front; this way, the drawer can be individually and variably divided into compartments of different widths.