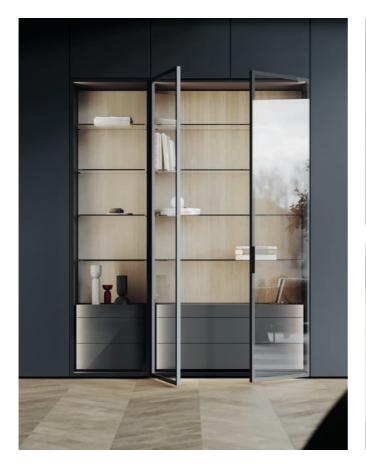

The collect plus display cabinets are consistently well-thought-out, glamorous additions to the collectplus conceptual design. Invisible hinges and thin metal frames with back-lacquered glass turn them into representative showcases and eye-catchers all in one. As with all collect plus wardrobes, the lacquer colour of the interior of the display cabinets can be chosen freely and becomes a design element of the room atmosphere. Equipped with insert shelves, hanging rails, pull-out shelves or drawers, the possible combinations are endless. No wardrobe is identical to another; each is as individual as the setting for which it was created. Of course, collect plus can be perfectly tailored to given room situations and fitted into existing recesses with millimetre precision. Common to all is the perfect look in excellent workmanship - perfection down to the smallest detail.

#### Display cabinets, recess superstructure and shelf units