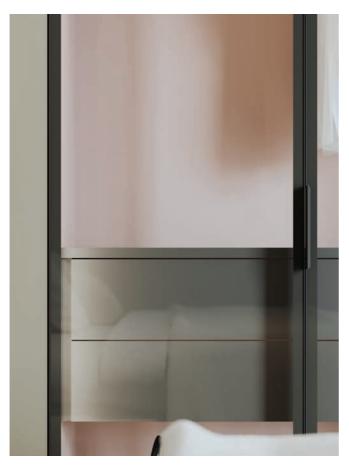

#### Interior drawers and pull-out shelves

Interior drawers with closed fronts are available in three heights. Barely visible, recessed spacer sides create a particularly elegant look here. Closed fronts and fronts with glass can be combined as desired, as their designs are coordinated and produce a harmonious unity. The interior drawers either have handles lacquered in the front colour or are fitted with push to open. Glass fronts always open with push to open. Pull-out shelves with low front panels can be fitted with shoe racks lacquered in the colour of the wardrobe interior.

### Interior lighting

The innovative interior lighting exclusive to interlübke has been registered as a utility model. It is built into the front of the wardrobe side, is non-glare and shines towards the rear to provide even lighting of the interior. The support profile of the LEDs is lacquered in the colour of the wardrobe side to keep it quite inconspicuous and understated. Opening and closing the hinged or sliding doors switches the LEDs on and off (display cabinet lighting via remote control), which are dimmable, smart home-compatible (Zigbee) and fitted with colour temperature control as standard.