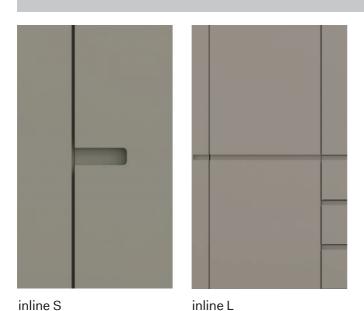

inside

inside S inside M

#### inline

Horizontally milled recessed grips. The handle panels are lacquered in the same colour as the front as standard but are available in an alternative lacquer on request to highlight the graphic accents of the joint patterns.

inline - design with joint patterns