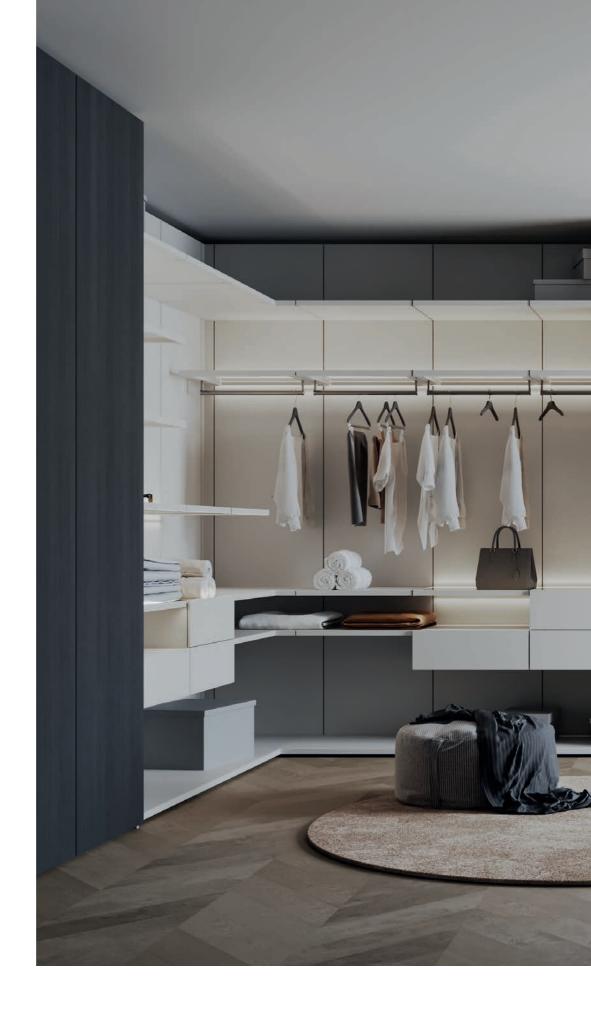

But why hide a delightful view like this behind wardrobe doors? collect plus meets the individual needs of its users and is also perfect for designing walk-in dressing rooms and combinations of closed wardrobes and wall panels with no centre panels to disturb the view. The features developed specially for this application also make this fitted version an elegant and coherent overall concept. The lavishly mitred corner shelves ensure not only a calm look but optimal utilisation of the space as well. The shelves and drawer modules do not require a visible surround and can easily be adjusted in height and rearranged with support brackets between the wall panels. Top shelves behind the front underscore the purist and refined appeal. The LEDs integrated into the front edge of the illuminated shelves provide glare-free light to all areas, thus creating a feel-good atmosphere that can be adjusted to taste, thanks to colour temperature control and dimming. The illuminated insert shelves can be adjusted in height as desired, since the busbars are installed invisibly in the wall panels and provide wireless contact. And finally, the wall panel plinth shelves that make the wardrobe appear to float while connecting the open wall panels and the closed wardrobes to create a uniform design. Sophisticated perfection that leaves nothing to be desired.

### Interior lighting

Intelligently solved: the height of the illuminated shelves can be adjusted if necessary without having to rearrange any cables, as the busbar is invisibly positioned between the wall panels. The LEDs integrated into the front edge of the illuminated shelves provide plenty of glare-free light to all areas and can be adjusted to taste, thanks to colour temperature control and dimming.