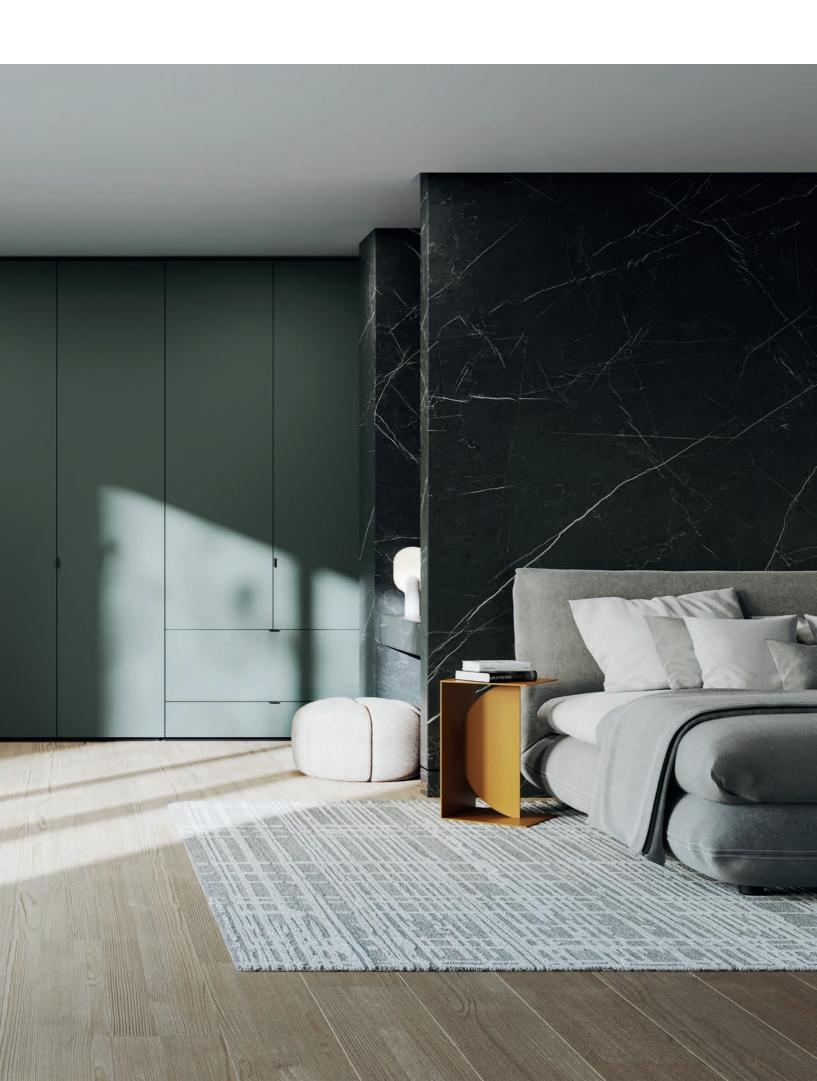

collect plus is also a wall unit in the living room. It is an all-rounder not just as storage space but above all as a room designer that sets the elegant tone in a strikingly understated way and makes a statement through purism and class. The monochrome front is harmoniously calming: the glass cabinet doors seem to be its seamless continuation with their only 1.5-mm-thin metal frames that can be lacquered to match the neighbouring closed fronts. The panel back of the display cabinets can be selected in subdued colours or to exhibit a deliberate, high-contrast play of materials. Glass shelves and drawer modules are held in place in functional grooves without visible fittings or supports. In consistent purist fashion, the recesses are also surrounded by a 1.5-mm frame. The open shelves and display cabinets intentionally interrupt the calm image and use subtle lighting to bathe their surroundings in light of the desired mood.

### Interior lighting

The innovative interior lighting exclusive to interlübke has been registered as a utility model. It is built into the front of the wardrobe side, is non-glare and shines towards the rear to provide even lighting of the interior. The support profile of the LEDs is lacquered in the colour of the wardrobe side to keep it quite inconspicuous and understated. Opening and closing the hinged or sliding doors switches the LEDs on and off (display cabinet lighting via remote control), which are dimmable, smart home-compatible (Zigbee) and fitted with colour temperature control as standard.