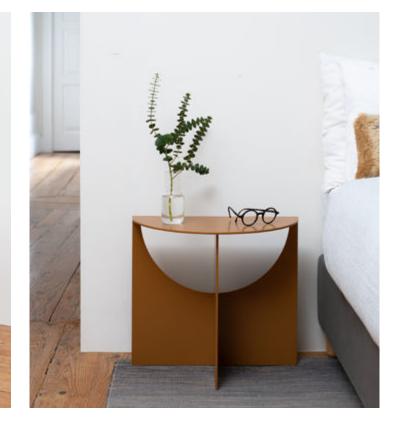

sculptural

Side tables Coffee table

Console

Design: Christian Haas

pical

The square pical side table in bordeaux. Standing alone, the sculptural character of this gra-phic piece of furniture comes into its own. As occasional furniture, matching the colour of the chair, table, sofa and so on, it sets subtle accents. Width 35 cm, height 55 cm, depth 35 cm.

Design: Christian Haas

Whether in the living room, dining room, bedroom, bathroom or hallway. As multifunctional side tables, the picals always cut a very good figure next to sofas, beds and bathtubs or enrich any room with their sculptural character standing alone. The filigree, ½-circle-shaped side tables are available in two sizes:

#### Low version: width 50 cm, height 45 cm, depth 25 cm