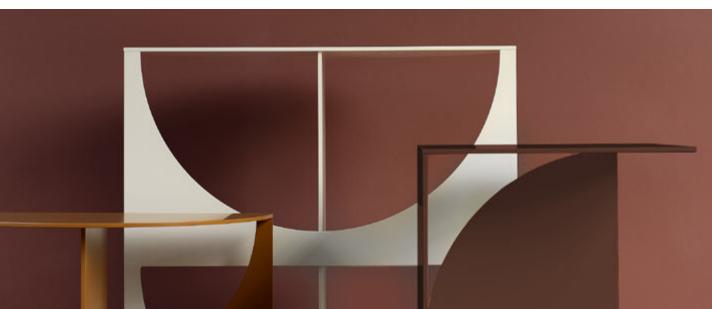

#### The concept

pical - a range of side tables that translates lightness, emotionality and joie de vivre into a minimalist joy of life into a minimalist and timelessly elegant design. A distinctive side table programme with a sculptural character has been created from stencil-like semicircles and their positive counterparts.

The three side tables, the coffee table and the console can be used multi-functionally and set sophisticated accents in the most diverse living situations: from the living room to the hallway to the bathroom. Whether in the 24 noble interlübke matt lacquer Colors, Color Match 2023/2024 or in the lacquer colour of your choice - always matching the individual room architecture. Their extremely precise workmanship in fine 6 mm HPL - without visible fittings - emphasises the clear design language of the tables.