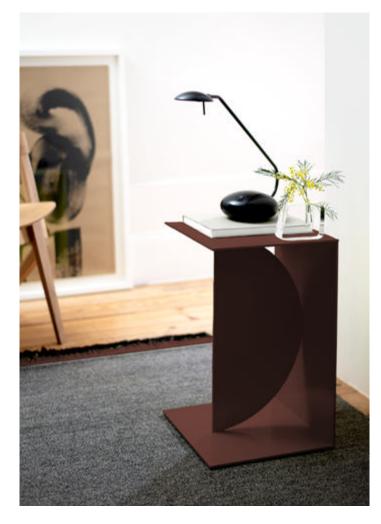

sculptural

Side tables Coffee table

Console

Design: Christian Haas

pical

The square pical side table in bordeaux. Standing alone, the sculptural character of this gra-phic piece of furniture comes into its own. As occasional furniture, matching the colour of the chair, table, sofa and so on, it sets subtle accents. Width 35 cm, height 55 cm, depth 35 cm.

Design: Christian Haas

Whether in the living room, dining room, bedroom, bathroom or hallway. As multifunctional side tables, the picals always cut a very good figure next to sofas, beds and bathtubs or enrich any room with their sculptural character standing alone. The filigree, ½-circle-shaped side tables are available in two sizes: