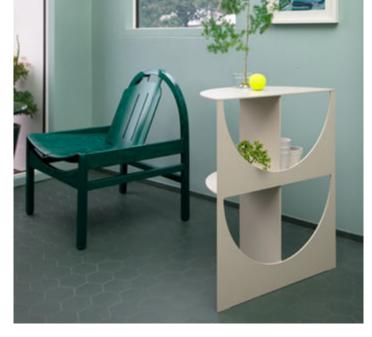

## Console

The play of template-like semicircles and their positive counterparts make the console unmistakable. Lightness, emotionality and joie de vivre are translated into a minimal and timelessly elegant design that adds the facet of spontaneity to the world of interlübke. Width 60 cm, height 70 cm, depth 30 cm.