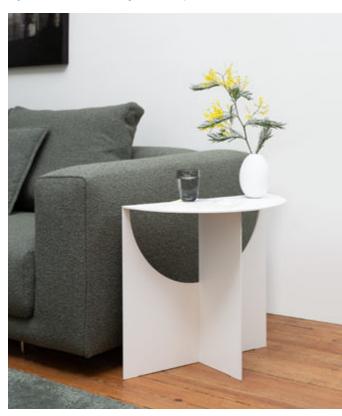

# Coffee table

Its striking design, a successful composition of geometric shapes, is delicate and functional at the same time. With a diameter of 75 cm, it offers plenty of comfortable storage space for glasses, cups, plates, etc. **Diameter 75 cm, height 41.6 cm.** 