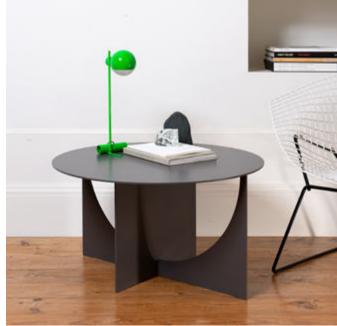

# Coffee table

Its striking design, a successful composition of geometric shapes, is delicate and functional at the same time. With a diameter of 75 cm, it offers plenty of comfortable storage space for glasses, cups, plates, etc. **Diameter 75 cm, height 41.6 cm.** 